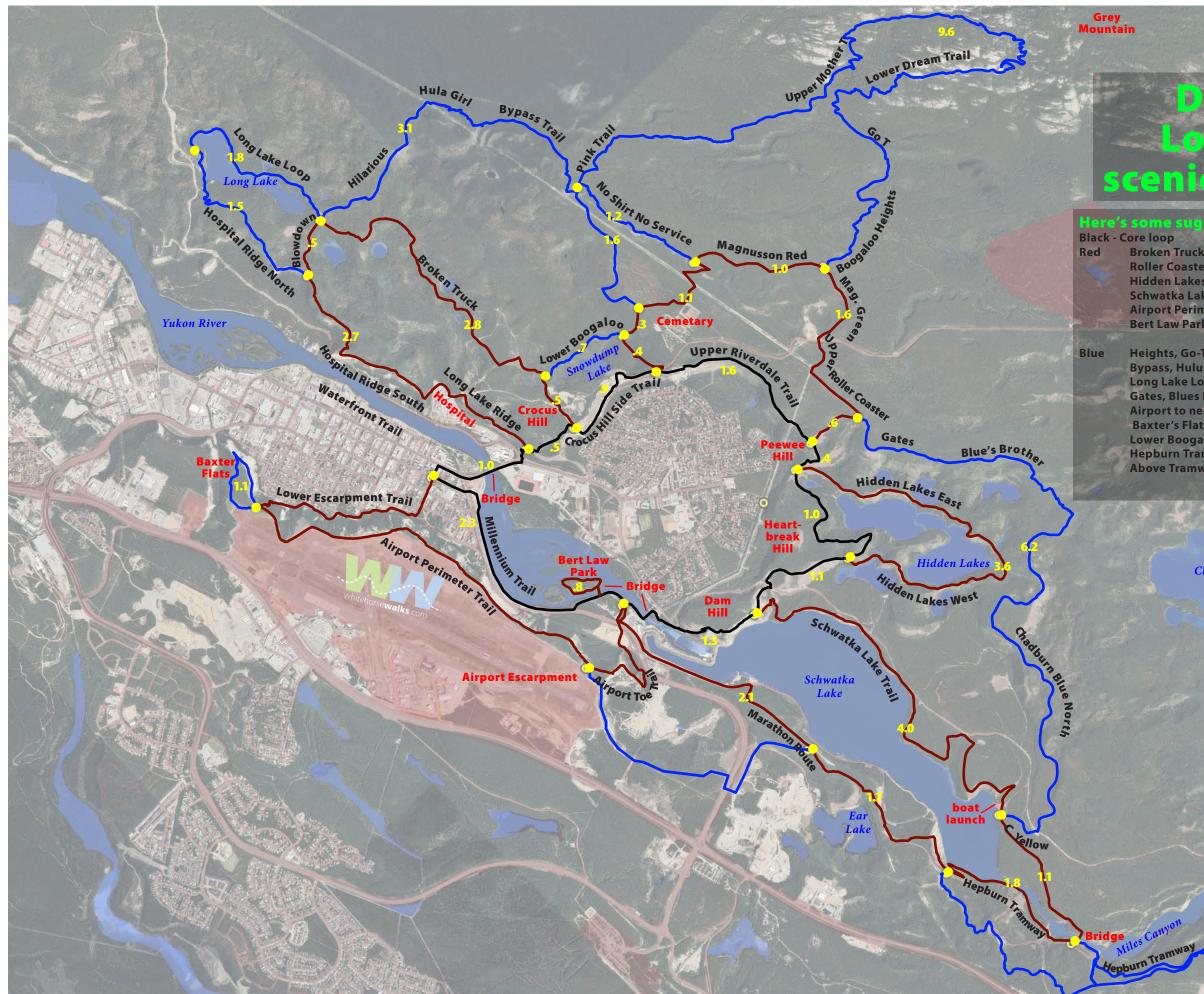

## Downtown? Looking for a scenic nature walk?

## 10.4 km Broken Truck, Hospital Ridge south Roller Coaster, Mother T 6.5 km 4.9 km Hidden Lakes Loop 3.6 km Schwatka Lake, Miles Canyon 10.6 km **Airport Perimeter** 6.4 km Bert Law Park .8 km Heights, Go-T, Dream, Mother T, Pink, No Shirt 10.7 km Bypass, Hulu, Hilarious 4.5 km Long Lake Loop 3.3 km Gates, Blues Brother, Chadburn Blue North 6.2 km Airport to near Ear Lake 2.6 km Baxter's Flats 1.1 km Lower Boogaloo Connector .7 km Hepburn Tramway upstream 6.3 km Above Tramway 2.7 km